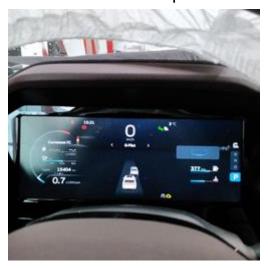

## **■** Fault diagnosis process

1. Confirmed the problem.

2.Used GLDS2 to check DTC, found ECM-P010602

3. Checked the parameters of the caliper vacuum sensor using GLDS2 standard value of 30Kp.

4. Checked the power and ground of the manifold vacuum sensor.