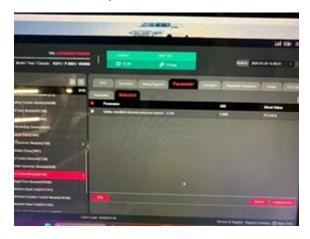

## **■** Fault diagnosis process

1. Confirmed the problem.

2.Used GLDS2 to check DTC, found ECM-P010602

3. Checked the parameters of the caliper vacuum sensor using GLDS2 standard value of 30Kp.

4. Checked the power and ground of the manifold vacuum sensor.