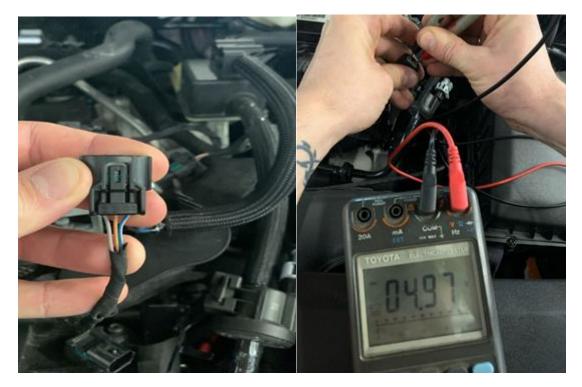

5. Checked the engine control unit plug. found a weak contact in the engine control unit pad. After replacing the pin, the problem was solved.

## **■** Fault solution

Bad contact in the plug of the engine-ECU.