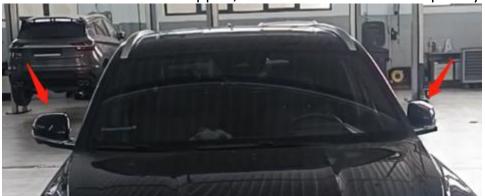

## Fault diagnosis process

1. Confirmed the problem.

- 2. Drove the car to the workshop, the problem didn't occur.
- 3. At first, we thought the rearview mirror may has some water inside, then it froze in cold weather. However, after opened it and checked the wiring harness, everything is good. We tried to replace a new outside rearview mirror, the problem still occurred sometimes. And we also found that not just in snowy weather, but in cold weather (temperature more than  $0^{\circ}$ C).
- 4. We took a video of the problem and then discovered some details: the problem was not "cannot be folded", but "cannot be folded completely". One side just folded a little and then stopped, the other side folded completely.