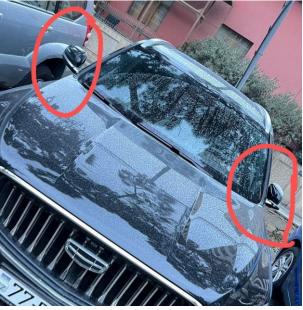

## ■ Fault symptom

The rear mirror cannot be folded sometime in cold weather.

## Fault diagnosis process

1. Confirmed the problem.

- 2. Drove the car to the workshop, the problem didn't occur.
- 3. At first, we thought the rearview mirror may has some water inside, then it froze in cold weather. However, after opened it and checked the wiring harness, everything is good. We tried to replace a new outside rearview mirror, the problem still occurred sometimes. And we also found that not just in snowy weather, but in cold weather (temperature more than  $0^{\circ}$ C).
- 4. We took a video of the problem and then discovered some details: the problem was not "cannot be folded", but "cannot be folded completely". One side just folded a little and then stopped, the other side folded completely.